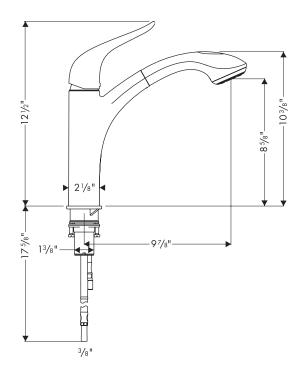

## **Installation Notes**

• 3/8" supply hoses – requires 3/8" compression fittings

The measurements shown are for reference only.

Products and specifications shown are subject to change without notice.

Specification sheet revised 4/2008