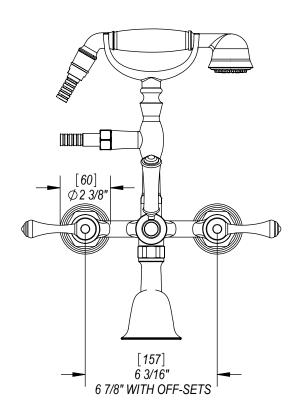

## **FLEMISH**

Wall Mount Tub Filler with Hand Held Shower Model: 3WRBFMC or L XX-XX

Critical Dimensions

TEL: 905-851-6781 FAX: 905-851-8031 TOLL FREE: 800-461-5901