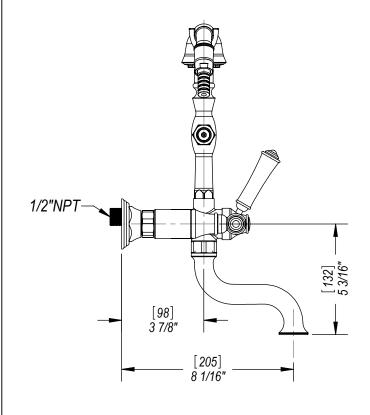

## **FLEMISH**

Wall Mount Tub Filler with Hand Held Shower Model: 3WRBFMC or L XX-XX

Critical Dimensions

TEL: 905-851-6781 FAX: 905-851-8031 TOLL FREE: 800-461-5901