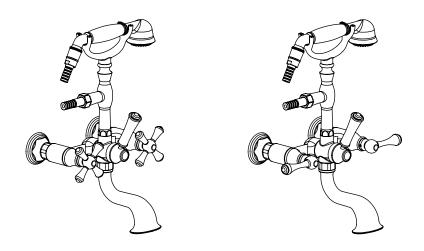

- Brass construction with choice of 21 finishes
- Quarter Turn adjustable, ceramic disc cartridges
- Two Lever handles Hand Held Shower with 60" Hose

## **FLEMISH**

Wall Mount Tub Filler with Hand Held Shower Model: 3WRBFMC or L XX-XX

Critical Dimensions

TEL: 905-851-6781 FAX: 905-851-8031 TOLL FREE: 800-461-5901