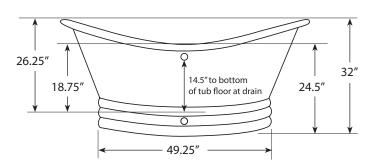

## **PRODUCT DETAILS**

- \* 72" x 32" x 32" OD
- \* Hand hammered 16 gauge recycled copper
- \* 2" drain opening
- \* Dimensions are not exact and may vary  $\pm \frac{1}{2}$ "