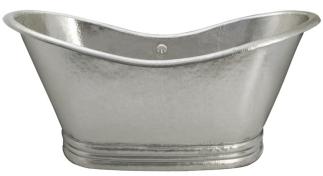

# 72" AURORA

CPS902- Antique CPS905- Brushed Nickel

## **PRODUCT DETAILS**

- \* 72" x 32" x 32" OD
- \* Hand hammered 16 gauge recycled copper
- \* 2" drain opening
- \* Dimensions are not exact and may vary  $\pm \frac{1}{2}$ "