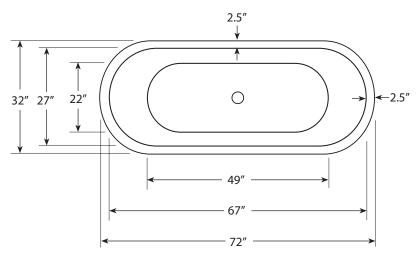

## **PRODUCT DETAILS**

- \* 72" x 32" x 32" OD
- \* Hand hammered 16 gauge recycled copper
- \* 2" drain opening
- \* Dimensions are not exact and may vary  $\pm \frac{1}{2}$ "