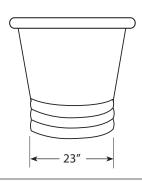

## **PRODUCT DETAILS**

- \* 72" x 32" x 32" OD
- \* Hand hammered 16 gauge recycled copper
- \* 2" drain opening
- \* Dimensions are not exact and may vary  $\pm \frac{1}{2}$ "