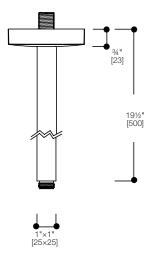

### **FEATURES:**

- Clean, elegant design
- Solid brass arm
- 19¾" projection from ceiling
- 1" arm, 4" square trim
- Coordinating angular shower heads available to compliment the

\*Approximate measurements for comparison only. Note: These dimensions and specifications are subject to change without notice.