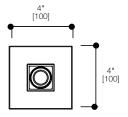

### **FEATURES:**

- Clean, elegant design
- Solid brass arm
- 19¾" projection from ceiling
- 1" arm, 4" square trim
- Coordinating angular shower heads available to compliment the

\*Approximate measurements for comparison only. Note: These dimensions and specifications are subject to change without notice.