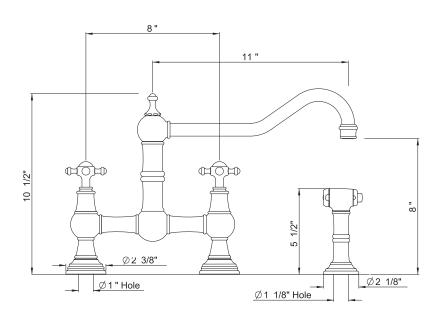

# **Bridge Faucet with Cross Handles and Sidespray**

ROHL Perrin & Rowe Kitchen

U.4763X

### **FEATURES**

- Cross handles
- Made from solid brass
- 1/4-turn ceramic disc valves
- 11" reach swivel spout
- Insulated brass sidespray2 3/8" max. installation depth on deck