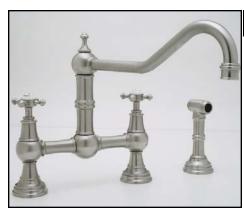

# **Bridge Faucet with Cross Handles and Sidespray**

ROHL Perrin & Rowe Kitchen

U.4763X

### **FEATURES**

- Cross handles
- Made from solid brass
- 1/4-turn ceramic disc valves
- 11" reach swivel spout
- Insulated brass sidespray2 3/8" max. installation depth on deck

## COLORS/FINISHES

- Polished Chrome
- Polished Nickel
- Satin Nickel
- Inca Brass
- English Bronze