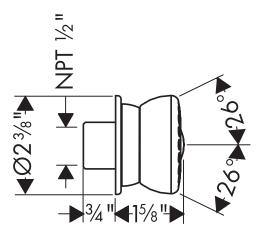

#### Installation Notes

 Requires 1/2" NPT male nipple, recessed 3/8" behind surface of finished wall

The measurements shown are for reference only.

Products and specifications shown are subject to change without notice.