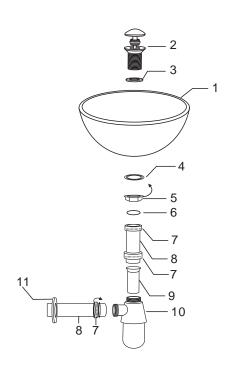

## Drain Assembly:

- Connect trap to drain assembly as shown. Hand tighten and check for alignment. It may be necessary to cut of part of the vertical or the horizontal pipe in order to align properly with existing plumbing.
- Install P-trap ensuring all the gaskets are in place and tighten carefully.
  - 1 Basin
  - 2 Pop-up
  - 3 Top gasket
  - 4 Bottom lip gasket
  - 5 Gasket
  - 6 Washer
  - 7 Bottom gasket
  - 8 Drain nut
  - 9 Rubber pipe
  - 10 Tail piece
  - 11 Drain lid