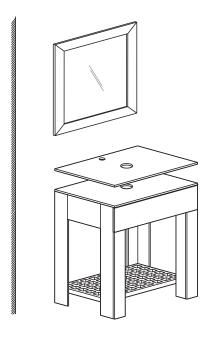

## Cabinet Assembly

During installation, please be careful with tools to avoid scratching the product or surroundings.

- 1) Stand the cabinet against the wall and check the plumbing position. Adjust as needed.
- 2) Put the glass counter on the cabinet, center and align it. Put on the sink.