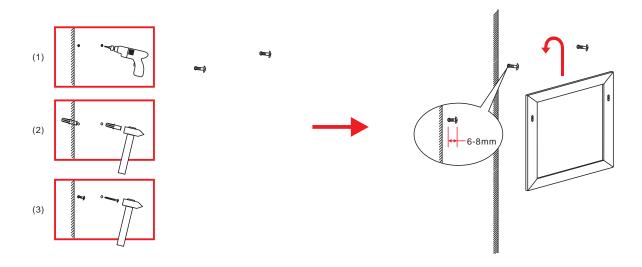

## Mirror Assembly

Measure the distance between the hangers and mark drill positions on the wall. Drill into wall. Install wall anchors and screw in hanging screws. Hang the mirror.

1

2